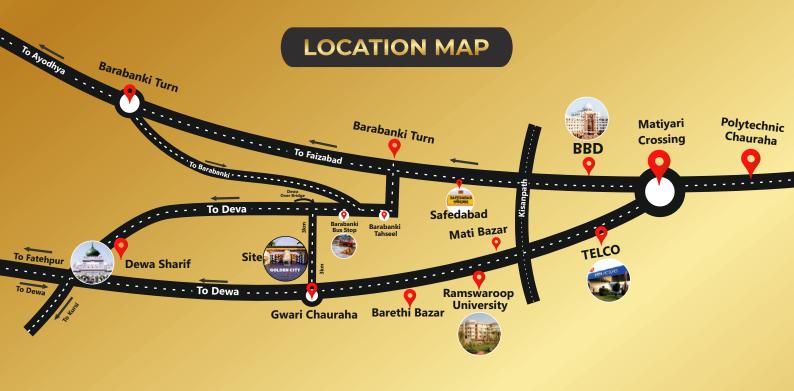

#### **DISTANCE FROM PROJECT**

| Lucknow Polytechnic Chauraha | 24 km |
|------------------------------|-------|
| Chinhat                      | 22 km |
| Dewa Sharif                  | 07 km |
| Barabanki Bus Stand          | 04 Km |
| Railway Station              | 04 km |
| Barabanki Dewa Overbridge    | 03 km |